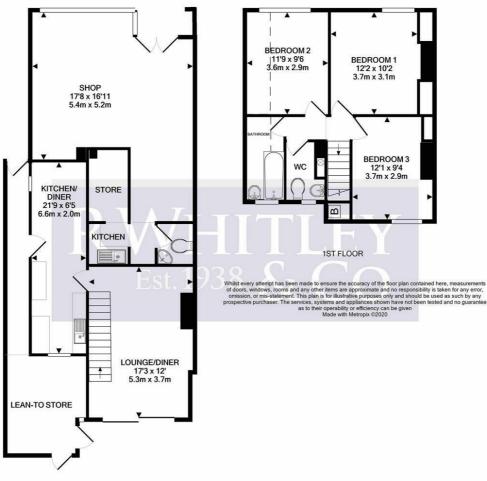

#### DESCRIPTION

Situated in the popular village of Iver. A lock up shop with separate three bedroom end of terraced cottage which boasts a wealth of potential to adapt or develop (subject to planning) to suit a 'live in' occupier or a great rental opportunity. The shop, previously occupied by a hairdressers, boasts great 'High Street' presence and requires updating. The cottage, which has been subject to an extension, boasts generous accommodation comprising a kitchen/dining room, living room with patio doors to a garden, three first floor double bedrooms and a bathroom with separate WC.

# Energy Efficiency Rating

GROUND FLOOR

Every care has been taken with the preparation of these Brochures but they are for general guidance only and complete accuracy cannot be guaranteed. If there is any point, which is of particular importance please ask us for verification or seek professional verification. This brochure does not constitute any part of a contract. All measurements are approximate, Fixtures, Fittings & Appliances have not been tested. Photographs are reproduced for general information and it cannot be inferred that any item shown is included in the sale. Drawings, Sketches & Floor Plans are for general guidance only are not to scale.