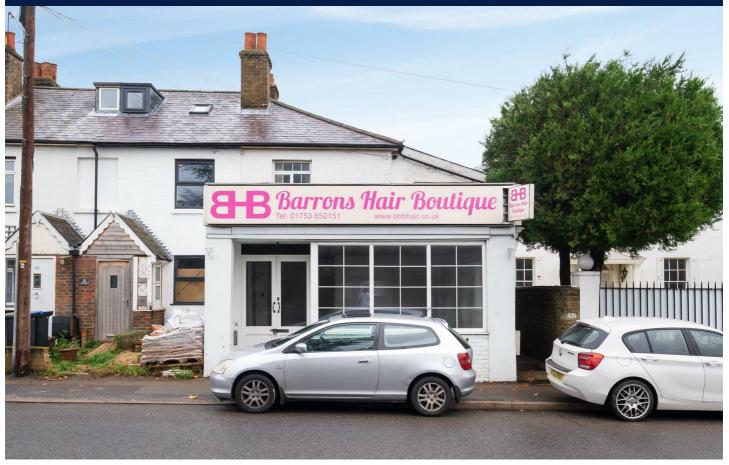

High Street Iver Buckinghamshire SLO 9PJ

# Offers In Excess Of £490,000

- SOLD BY R WHITLEY & CO
- Lock Up Shop & Three Bedroom End Of Terraced Cottage
- Requires Modernisation
- Sought After Village
- Garden
- No Upper Chain

#### DESCRIPTION

Situated in the popular village of Iver. A lock up shop with separate three bedroom end of terraced cottage which boasts a wealth of potential to adapt or develop (subject to planning) to suit a 'live in' occupier or a great rental opportunity. The shop, previously occupied by a hairdressers, boasts great 'High Street' presence and requires updating. The cottage, which has been subject to an extension, boasts generous accommodation comprising a kitchen/dining room, living room with patio doors to a garden, three first floor double bedrooms and a bathroom with separate WC.