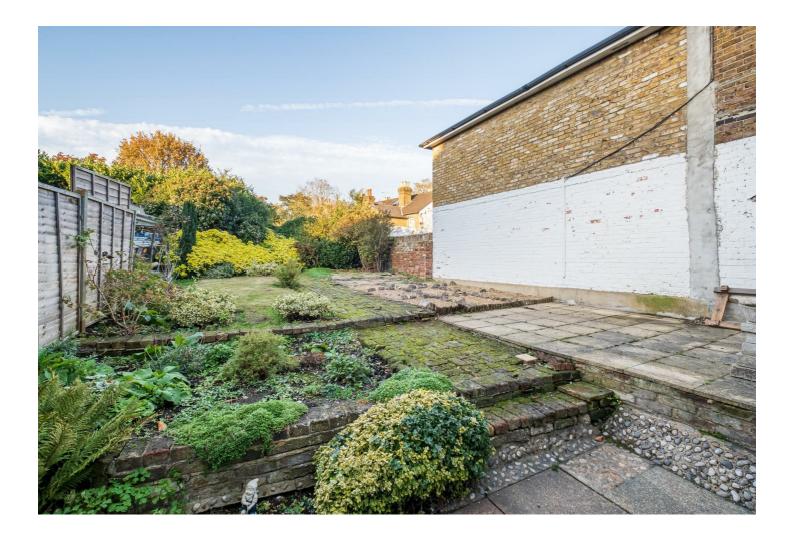

### OUTSIDE

Front: Pathway to side which leads to access to the cottage at the rear.

Rear: Paved terrace with steps up to block paved pathway leading to the rear of the garden. Further raised terrace. Lawn and established planting.